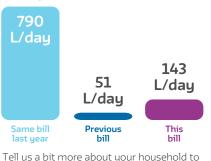

# Daily water use comparison

Tell us a bit more about your household to find out how your water use compares to homes like yours. Visit

water corporation. com. au/water wise status

In this period you used 9kL. Your average daily water use was 143L at \$0.27 per day.