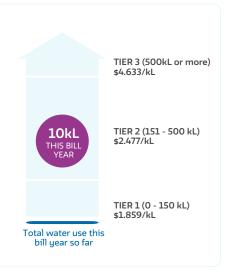

# Water use pricing

- You are currently in Tier 1.
- In 140kL you will enter Tier 2.
- You will reset to Tier 1 when your bill year ends in June 2022.

Learn more about how your charges are calculated at: watercorporation.com.au/understandingyourbill

1,000 litres (L) = 1 kilolitre (kL)

(Continued on next page)