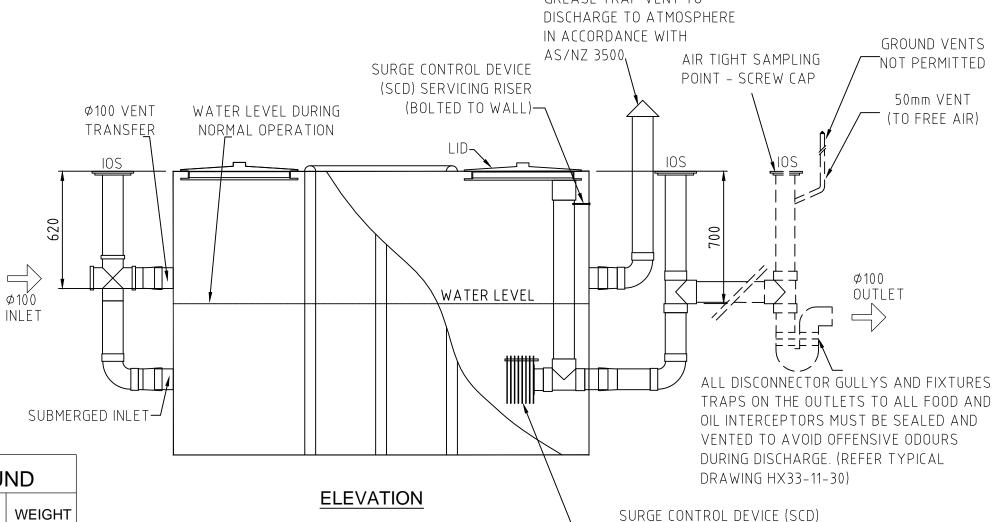

## HALGAN™ MGTA1000-WA ABOVE GROUND DETAIL

## 1. General

- 1.1. Tank constructed from Polyethylene.
- 1.2. Is to be installed in a location that will not cause a nuisance, obstruct fire access, cannot be vandalised or be damaged by vehicles.
- 1.3. Must have ease of access to pumpout point for maintenance.
- 1.4. Non standard installations require Halgan approval.

## 2. Installation above ground

- 2.1. The Halgan Tanks to be supported on a 100mm thick concrete pad.
- 2.2. Any maintenance platform must be installed in accordance with Australian Standard 1657-1992 allowing safe access while inspecting and maintaining.
- 2.3. All pipes connecting shall be fully supported; there shall be no stress on the tank connections.
- 2.4. All stormwater must be diverted away to prevent undermining of foundation.

| HALGAN MGTA1000-WA ABOVE GROUND |        |       |        |        |        |  |  |  |
|---------------------------------|--------|-------|--------|--------|--------|--|--|--|
| MODEL                           | HEIGHT | WIDTH | LENGTH | VOLUME | WEIGHT |  |  |  |
| MGTA1000-WA                     | 1550mm | 700mm | 2200mm | 1000 L | 140 KG |  |  |  |