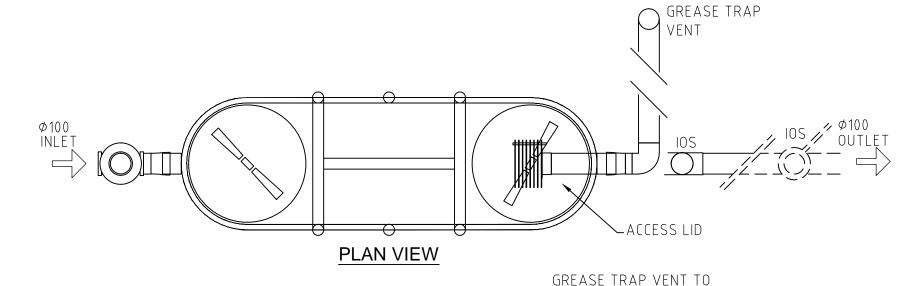

## HALGAN™ MGTA1000-WA ABOVE GROUND DETAIL

## 1. General

- 1.1. Tank constructed from Polyethylene.
- 1.2. Is to be installed in a location that will not cause a nuisance, obstruct fire access, cannot be vandalised or be damaged by vehicles.
- 1.3. Must have ease of access to pumpout point for maintenance.
- 1.4. Non standard installations require Halgan approval.

## 2. Installation above ground

- 2.1. The Halgan Tanks to be supported on a 100mm thick concrete pad.
- 2.2. Any maintenance platform must be installed in accordance with Australian Standard 1657-1992 allowing safe access while inspecting and maintaining.
- 2.3. All pipes connecting shall be fully supported; there shall be no stress on the tank connections.
- 2.4. All stormwater must be diverted away to prevent undermining of foundation.

| HALGAN MGTA1000-WA ABOVE GROUND |        |       |        |        |        |  |  |  |
|---------------------------------|--------|-------|--------|--------|--------|--|--|--|
| MODEL                           | HEIGHT | WIDTH | LENGTH | VOLUME | WEIGHT |  |  |  |
| MGTA1000-WA                     | 1550mm | 700mm | 2200mm | 1000 L | 140 KG |  |  |  |