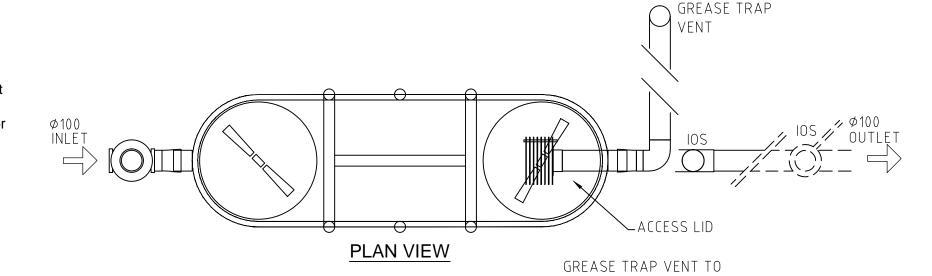

## HALGAN™ MGTA1500-WA ABOVE GROUND DETAIL

Freecall 1800 626 753 PO Box 255 Collaroy NSW 2097 admin@halgan.com.au www.halgan.com.au

DISCHARGE TO ATMOSPHERE

HALGAN MGTA1500-WA ABOVE GROUND DETAIL

LENGTH DIMENSIONS VARY DEPENDING

ON VOLUME OF GREASE TRAP