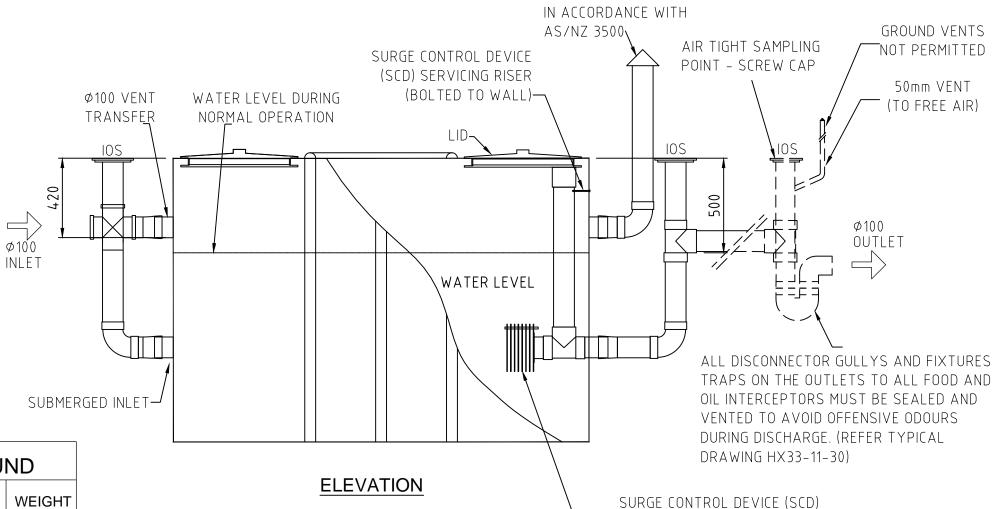

## HALGAN™ MGTA1500-WA ABOVE GROUND DETAIL

## 2. Installation above ground

- 2.1. The Halgan Tanks to be supported on a 100mm thick concrete pad.
- 2.2. Any maintenance platform must be installed in accordance with Australian Standard 1657-1992 allowing safe access while inspecting and maintaining.
- 2.3. All pipes connecting shall be fully supported; there shall be no stress on the tank connections.
- 2.4. All stormwater must be diverted away to prevent undermining of foundation.

Freecall 1800 626 753 PO Box 255 Collaroy NSW 2097 admin@halgan.com.au www.halgan.com.au

DISCHARGE TO ATMOSPHERE

HALGAN MGTA1500-WA ABOVE GROUND DETAIL

LENGTH DIMENSIONS VARY DEPENDING

ON VOLUME OF GREASE TRAP