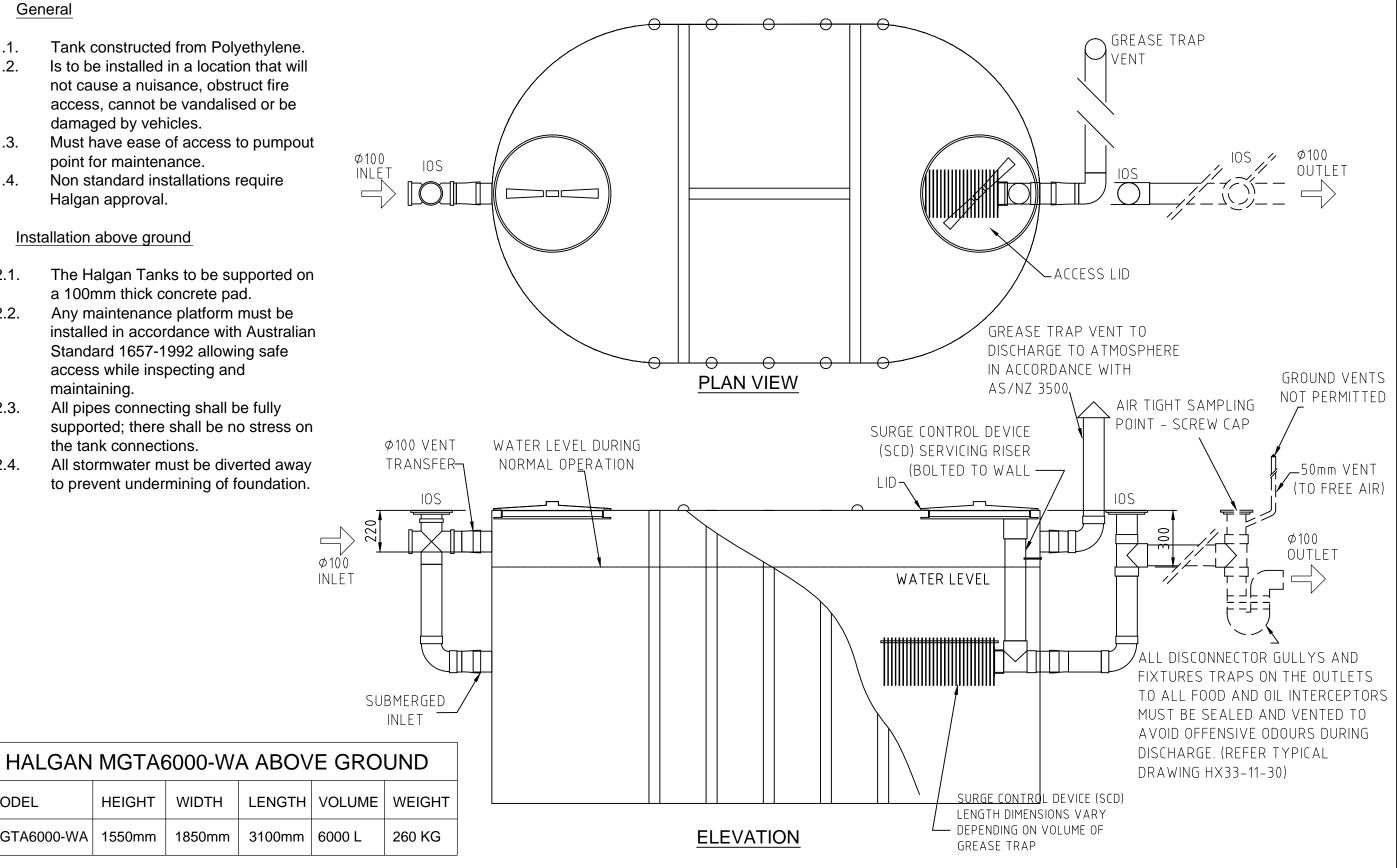

## HALGAN™ MGTA6000-WA ABOVE GROUND DETAIL

## 1. General

- Tank constructed from Polyethylene. 1.1.
- 1.2. Is to be installed in a location that will not cause a nuisance, obstruct fire access, cannot be vandalised or be damaged by vehicles.
- Must have ease of access to pumpout 1.3. point for maintenance.
- 1.4. Non standard installations require Halgan approval.

## Installation above ground

- 2.1. The Halgan Tanks to be supported on a 100mm thick concrete pad.
- 2.2. Any maintenance platform must be installed in accordance with Australian Standard 1657-1992 allowing safe access while inspecting and maintaining.
- 2.3. All pipes connecting shall be fully supported; there shall be no stress on the tank connections.
- All stormwater must be diverted away 2.4. to prevent undermining of foundation.

HEIGHT

1550mm

**WIDTH** 

1850mm

3100mm

MODEL

MGTA6000-WA

DO NOT SCALE IF IN DOUBT ASK