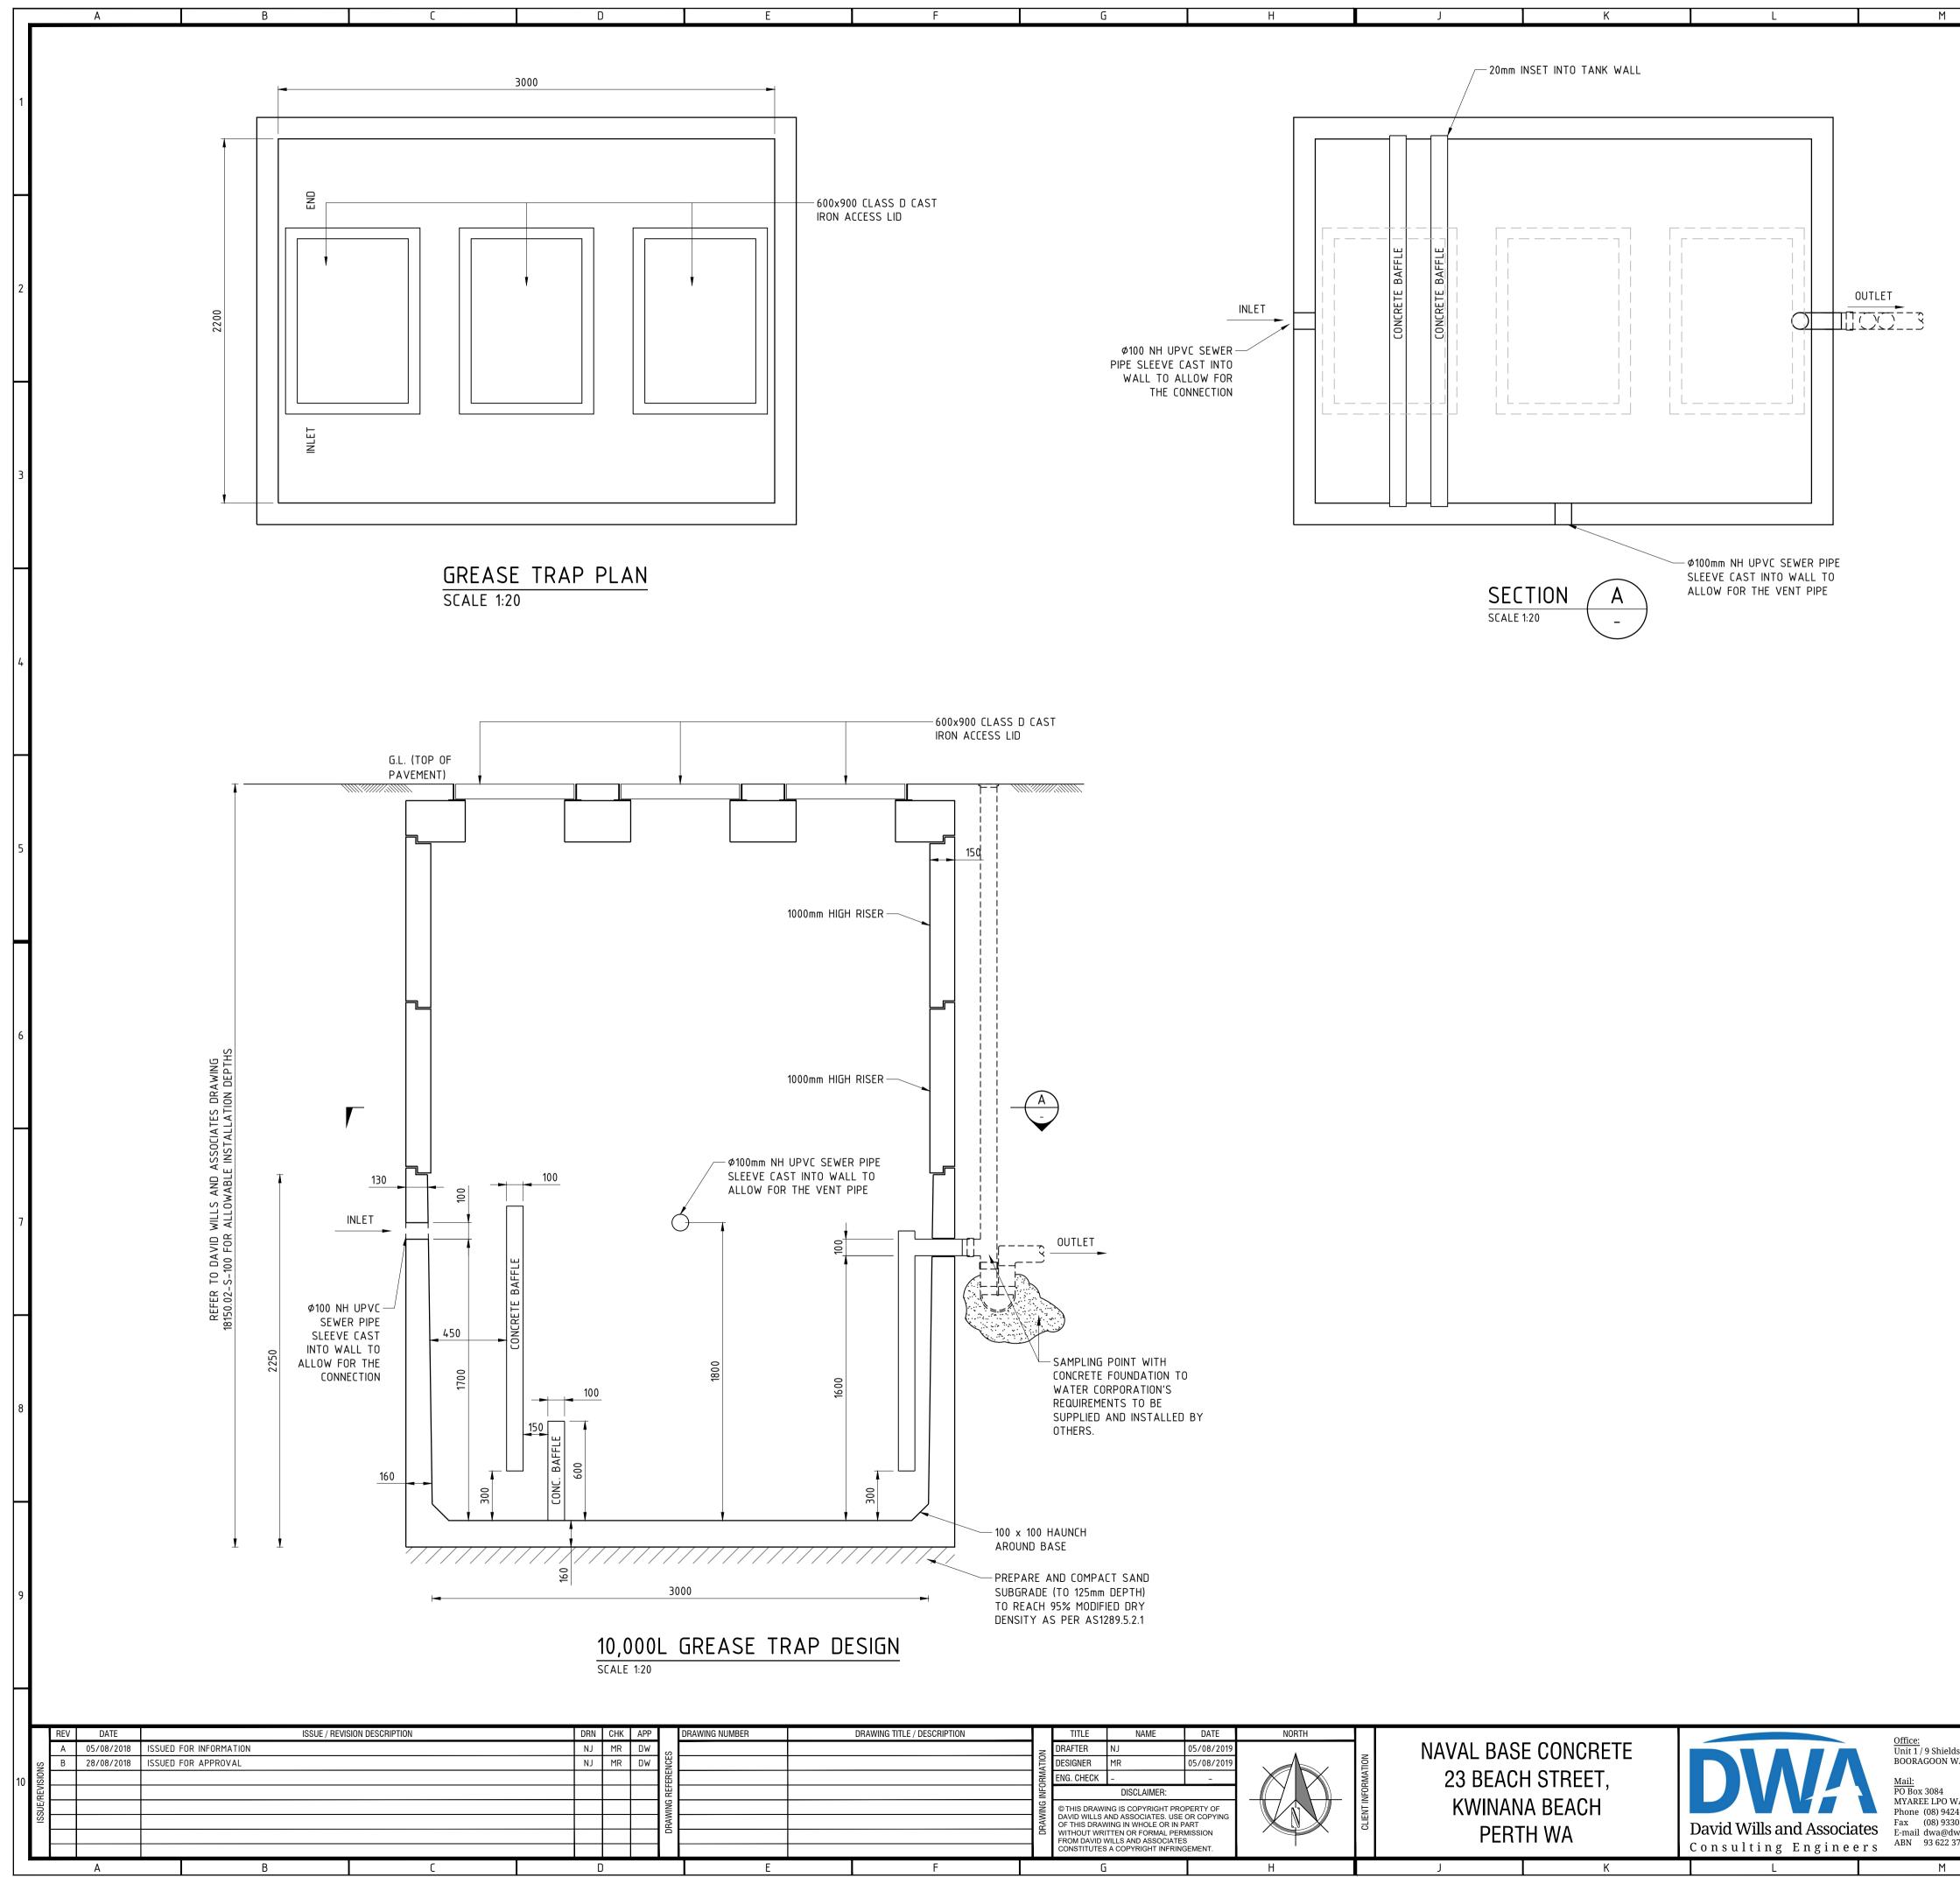

## REFER TO DAVID WILLS AND ASSOCIATES DRAWING 18150.02-S-100 FOR STRUCTURAL DETAILS.

## GENERAL NOTES:

Р

Ν

1. XYPEX ADMIX C-5000 TO BE USED TO PROVIDE ACID RESISTANCE AND TO BE ADDED TO CONCRETE MIX AT THE TIME OF BATCHING.

Q

R

- 2. XYPEX ADMIX C-5000 WILL BECOME AN INTEGRAL PART OF THE CONCRETE AND WILL ENSURE CONCRETE MIX AND INTERNAL WALLS ARE RESISTANT TO ACID AND CHEMICAL ATTACK WITHIN THE PH RANGE OF 3 TO 11 WHEN IN CONSTANT CONTACT.
- 3. WALLS AND BASE ARE AN INTEGRAL SINGLE CAST CONCRETE UNIT.
- 4. GAS TIGHT COVERS AVAILABLE UPON REQUEST, THESE ARE TO BE INSTALLED WHERE:
- 4.1. THERE IS VEHICULAR TRAFFIC
- 4.2. THERE IS PEDESTRIAN TRAFFIC
- 4.3. THE UNIT IS SUBJECT TO STORMWATER INTRUSION
- 4.4. IT IS INSTALLED INSIDE A BUILDING
- 5. GAS TIGHT COVERS TO COMPLY WITH THE LATEST VERSION OF AS 3996.
- 6. TOTAL DILUTION UNIT OPERATING VOLUME EQUALS APPROXIMATELY 10,000 LITRES.
- 7. ALL ASSOCIATED PLUMBING WORK IS TO COMPLY WITH WATER SERVICES LICENSING REGULATIONS 2000 AND LATEST VERSIONS OF AS/NZS 3500.1 AND AS/NZS 3500.2.
- 8. SURROUNDING GROUND SHALL BE GRADED AWAY FROM FINISHED LID LEVEL AND SAMPLE POINT TO PREVENT INGRESS OF WATER.

Nima Foomani

BEng MEng MIEAust CPEng NER

CLIENT REF DRAWING No.

n

28|08|2019

--- SCALE 1:5, 1:20@A1

18150.01-S-100 B

NAVAL BASE CONCRETE 10,000L GREASE TRAP DESIGN