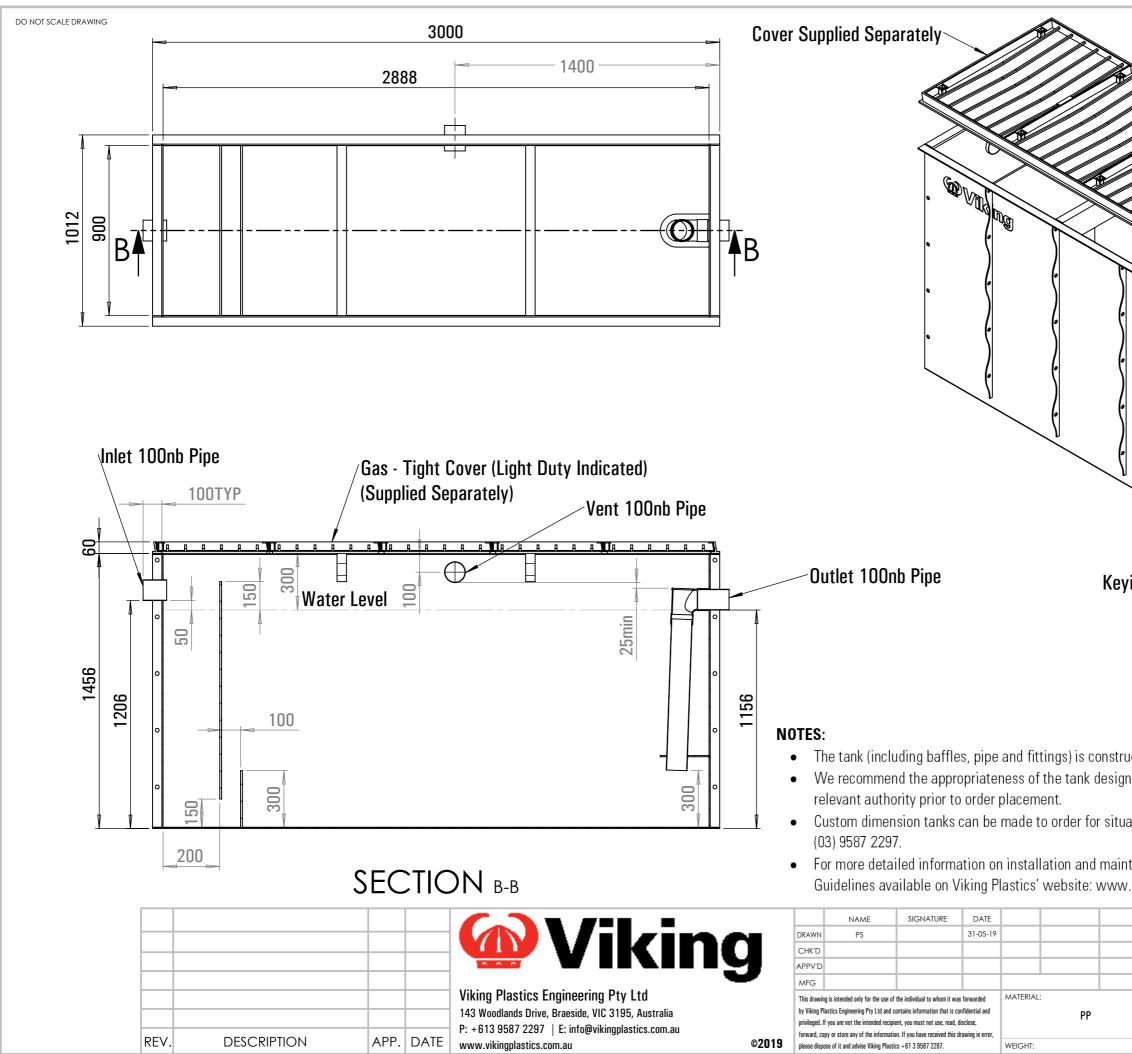

|                                                                                    | THIRD ANGLE PR  | OJECTION     |
|------------------------------------------------------------------------------------|-----------------|--------------|
|                                                                                    |                 |              |
|                                                                                    |                 |              |
|                                                                                    |                 |              |
|                                                                                    |                 |              |
|                                                                                    |                 |              |
|                                                                                    | I J             |              |
|                                                                                    |                 | $\mathbb{N}$ |
|                                                                                    |                 | •            |
|                                                                                    | P               | •            |
|                                                                                    | •               |              |
|                                                                                    |                 |              |
|                                                                                    | ľ               | •            |
|                                                                                    | )               |              |
| ving Strips                                                                        |                 |              |
|                                                                                    |                 |              |
|                                                                                    |                 |              |
|                                                                                    |                 |              |
|                                                                                    |                 |              |
| ucted from polypropylene (PP).                                                     |                 |              |
| n, and its proposed location, be verifie                                           | d for use by th | ie           |
| ations limited by space. If required, ca                                           | II Viking Plast | ics on       |
| ntenance, please refer to the Installation<br>v.vikingplastics.com.au/spec-sheets. | on and Mainte   | nance        |
|                                                                                    | Intercor        | otor         |
| 3,000Lt Grease Interceptor<br>Below Ground-Thin Skin<br>Western Australia          |                 |              |
| DWG NO. WP9BG-30                                                                   |                 | A3           |
|                                                                                    |                 | REV.         |